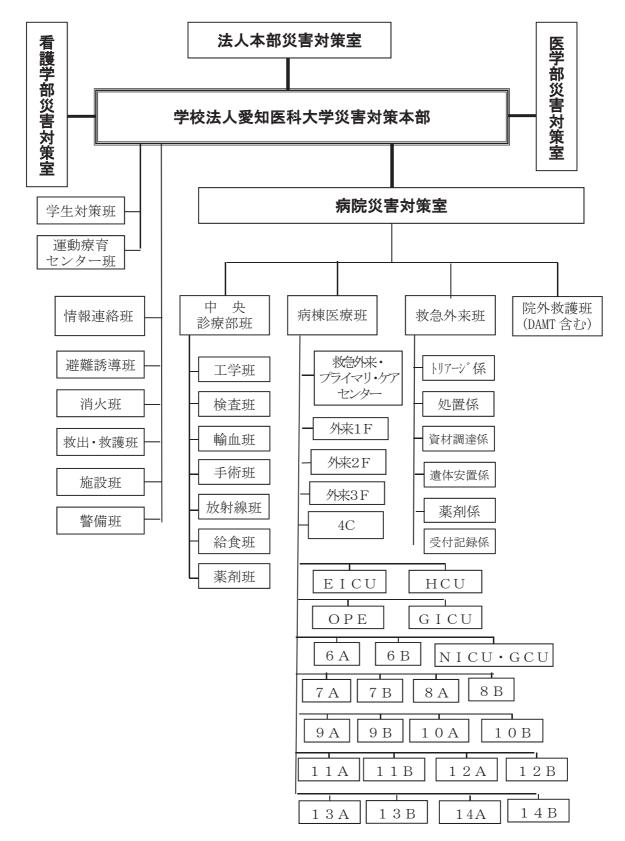

## 第2 指揮命令系統と班編成

1 愛知医科大学災害対策本部指揮系統

## 2 病院内の指揮命令系統

愛知医科大学に設置される災害対策本部(本部長 学長)の指揮下に大学の災害対応を 指揮する災害対策室(室長 医学部長)、病院の災害対応を指揮する病院災害対策室(室 長 病院長)を設置し、その構成員、任務は次のとおりとする。

|                                       | 災害対策本部 |                 |                                                                                                                                                                                                                                                                                                                                                                                                                                                                                                                                                                                                                                                                                                                                                                                                              |  |  |  |  |  |
|---------------------------------------|--------|-----------------|--------------------------------------------------------------------------------------------------------------------------------------------------------------------------------------------------------------------------------------------------------------------------------------------------------------------------------------------------------------------------------------------------------------------------------------------------------------------------------------------------------------------------------------------------------------------------------------------------------------------------------------------------------------------------------------------------------------------------------------------------------------------------------------------------------------|--|--|--|--|--|
|                                       | 構成員    |                 | 本部長 学長                                                                                                                                                                                                                                                                                                                                                                                                                                                                                                                                                                                                                                                                                                                                                                                                       |  |  |  |  |  |
|                                       |        | 副本 <sup>1</sup> | 副本部長 医学部長、病院長、看護学部長、法人本部長、事務局長                                                                                                                                                                                                                                                                                                                                                                                                                                                                                                                                                                                                                                                                                                                                                                               |  |  |  |  |  |
|                                       | 任務     |                 | 災害対策室と病院災害対策室に対する統括                                                                                                                                                                                                                                                                                                                                                                                                                                                                                                                                                                                                                                                                                                                                                                                          |  |  |  |  |  |
|                                       |        |                 | 指示・同意                                                                                                                                                                                                                                                                                                                                                                                                                                                                                                                                                                                                                                                                                                                                                                                                        |  |  |  |  |  |
| 災害対策室                                 |        |                 | 病院災害対策室(中央棟 3 F カンファレンスルーム)                                                                                                                                                                                                                                                                                                                                                                                                                                                                                                                                                                                                                                                                                                                                                                                  |  |  |  |  |  |
| (構成員<br>任務)<br>防災管理<br>マニュアル<br>別紙4参照 |        | 構成員             |                                                                                                                                                                                                                                                                                                                                                                                                                                                                                                                                                                                                                                                                                                                                                                                                              |  |  |  |  |  |
|                                       |        |                 | 高度救命救急センター員                                                                                                                                                                                                                                                                                                                                                                                                                                                                                                                                                                                                                                                                                                                                                                                                  |  |  |  |  |  |
|                                       | 連絡調整   | <b>一</b> 任務     | <ul> <li>◇病院災害対策室役割分担決定</li> <li>◇通信手段の確認(固定外線電話、PHS,無線、非常通信用携帯電話、衛星電話、トランシーバー、MC無線、インターネット等)</li> <li>◇災害規模の把握</li> <li>◇職員、入院・外来患者、病院内施設被害の把握</li> <li>◇司イン(電気・水道・ガス)の確認</li> <li>◇医薬者・医療機器の確認</li> <li>◇手難の必要の有無の決定、院内避難経路、搬送手段、院内搬送先等の決定</li> <li>◇診療中止の有無、外来患者の受け入れ、入院患者の転院の判断</li> <li>◇被災状況、災害対策方針等についての患者・職員への伝達</li> <li>◇回川・長久手市災害対策本部との連絡調整</li> <li>◇DMAT 調整本部、参集 DMAT との調整</li> <li>◇EMIS の入力</li> <li>◇中川・長久手市災害対策本部との連絡調整</li> <li>◇中川・長久手市災害が産体保、入院病床確保</li> <li>◇本の人力</li> <li>◇中・大きを、入院病床確保</li> <li>◇本の人力</li> <li>◇中・大きを、入院病床確保</li> <li>◇本の人の確認と責任者の決定</li> <li>◇職員配置の確認と責任者の決定</li> <li>◇職員配置の企料、生活の場の確保</li> <li>◇本のとこのでは、といいのは、またの、といいのは、またの、といいのは、またの、といいのは、またの、といいのは、またの、といいのは、またの、といいのは、またの、といいのは、またの、といいのは、またの、といいのは、またの、といいのは、またの、またの、またの、またの、またの、またの、またの、またの、またの、またの</li></ul> |  |  |  |  |  |

| トリアージ係       工学班         処置係       検査班         資材調達係       輸血班       院外救護班         遺体安置係       手術班       (DMAT)         薬剤係       放射線班         受付・記録係       薬剤班 |       |                                        | <u> </u>                         |  |
|-----------------------------------------------------------------------------------------------------------------------------------------------------------------|-------|----------------------------------------|----------------------------------|--|
| 処置係検査班病棟医療班資材調達係輸血班院外救護班遺体安置係手術班(DMAT)薬剤係放射線班受付・記録係薬剤班                                                                                                          |       | 救急外来班                                  | 中央診療部班                           |  |
| ┃ ボランティア係 ┃ 給食冊 ┃                                                                                                                                               | 病棟医療班 | トリアージ係<br>処置係<br>資材調達係<br>遺体安置係<br>薬剤係 | 工学班<br>検査班<br>輸血班<br>手術班<br>放射線班 |  |